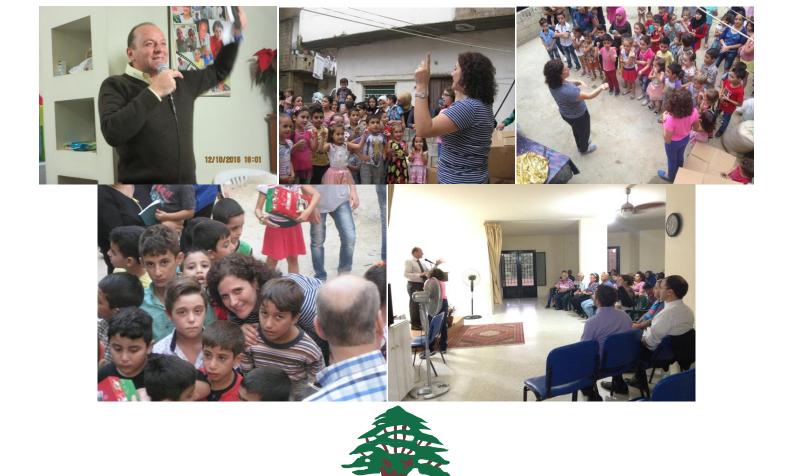

Praise the Lord our ministry is doing great; the Lord is blessing us with many Iraqis and Syrian Refugees which they flee from their country because of war. Those refugees are in need of shelter and food we try to help with a small amount of \$40 coupon every month for each family from a Christian organization in Lebanon. But now this organization stopped sending supports for these refugees. Friends, the need is so great, we covet your help in this matter.

Ever Sunday night we see many decisions are made to receive Christ. Our ministry with children is doing great and we had wonderful Easter program.

The situation in Lebanon is very difficult now. Please pray for us and our protection.